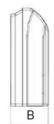

### **Physical Data**

 Dimensions (W\*D\*H\*)
 inch
 48.03×27.56×8.86

 Packing (W\*D\*H\*)
 inch
 52.87×33.19×12.4

 Net/Gross weight
 lbs.
 40/50

| <u>Accessories</u> |                   |  |
|--------------------|-------------------|--|
| 84711              | 3 Pole mini-split |  |
| 04/11              | disconnect switch |  |

| <u>Dimensions</u> |         |  |
|-------------------|---------|--|
| А                 | 48"     |  |
| В                 | 8-7/8"  |  |
| С                 | 45-5/8" |  |
| D                 | 11"     |  |
| Н                 | 27-1/2" |  |