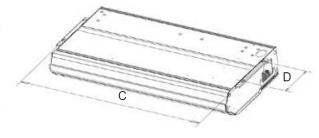

### **Physical Data**

 Dimensions (W\*D\*H\*)
 inch
 48.03×27.56×8.86

 Packing (W\*D\*H\*)
 inch
 52.87×33.19×12.4

 Net/Gross weight
 lbs.
 40/50

| <u>Accessories</u> |                   |  |
|--------------------|-------------------|--|
| 84711              | 3 Pole mini-split |  |
| 04/11              | disconnect switch |  |

| <u>Dimensions</u> |         |  |
|-------------------|---------|--|
| А                 | 48"     |  |
| В                 | 8-7/8"  |  |
| С                 | 45-5/8" |  |
| D                 | 11"     |  |
| Н                 | 27-1/2" |  |