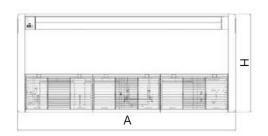

### **Physical Data**

 Dimensions (W\*D\*H\*)
 inch
 48.03×27.56×8.86

 Packing (W\*D\*H\*)
 inch
 52.87×33.19×12.4

 Net/Gross weight
 lbs.
 40/50

| <u>Accessories</u> |                   |  |
|--------------------|-------------------|--|
| 84711              | 3 Pole mini-split |  |
| 04/11              | disconnect switch |  |

| <u>Dimensions</u> |         |  |
|-------------------|---------|--|
| А                 | 48"     |  |
| В                 | 8-7/8"  |  |
| С                 | 45-5/8" |  |
| D                 | 11"     |  |
| Н                 | 27-1/2" |  |